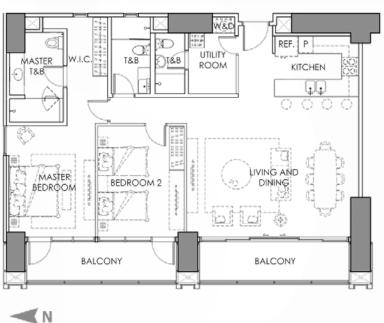

### 2BR CORNER UNIT - 25H

PHP 42,282,000

14.5% COMPOUNDED ANNUAL GROWTH RATE

Within the newest 35-hectare Parklinks Estate

A luxury development on top of 5-storey Greenbelt-like mall

With easy access thru C-5 road, future C-6 and Parklinks-Eastwood flyover

## **DETAILS**

- 158 sqm corner unit
- 25th floor, North West corner
- · 3 toilet and bath
- 1 utility/maid's room
- 1 parking slots
- Functional kitchen
- European-grade bathroom fixtures
- Rangehood & cooktop
- · Airconditioning & water heater in all rooms
- Provision for ACCU & additional storage area
- Floor-to-ceiling windows
- · Low-emissivity windows
- Turn-over: Sep 2025