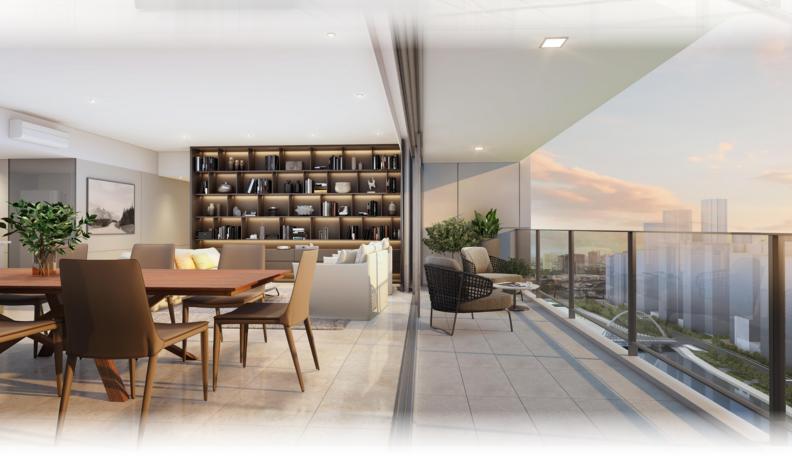

### 2BR CORNER UNIT - 25H

PHP 42,282,000

14.5% COMPOUNDED ANNUAL GROWTH RATE

Within the newest 35-hectare Parklinks Estate

A luxury development on top of 5-storey Greenbelt-like mall

With easy access thru C-5 road, future C-6 and Parklinks-Eastwood flyover

## **DETAILS**

- 158 sqm corner unit
- 25th floor, North West corner
- · 3 toilet and bath
- 1 utility/maid's room
- 1 parking slots
- Functional kitchen
- European-grade bathroom fixtures
- Rangehood & cooktop
- · Airconditioning & water heater in all rooms
- Provision for ACCU & additional storage area
- Floor-to-ceiling windows
- · Low-emissivity windows
- Turn-over: Sep 2025