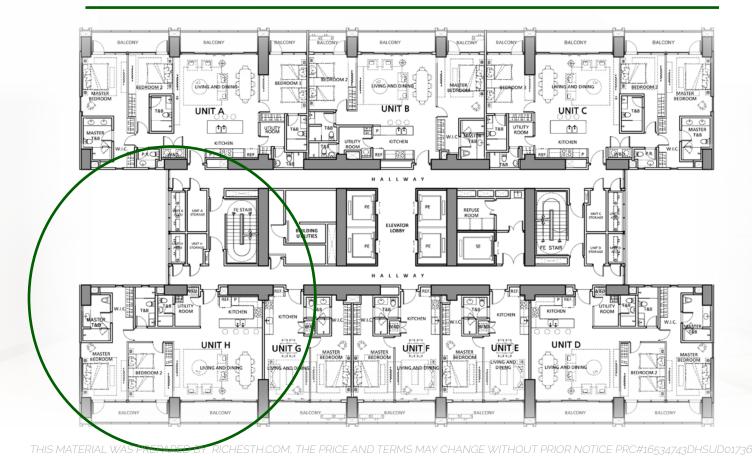

### 2BR CORNER UNIT - 25H

PHP 42,282,000

14.5% COMPOUNDED ANNUAL GROWTH RATE

Within the newest 35-hectare Parklinks Estate

A luxury development on top of 5-storey Greenbelt-like mall

With easy access thru C-5 road, future C-6 and Parklinks-Eastwood flyover

## **DETAILS**

- 158 sqm corner unit
- 25th floor, North West corner
- · 3 toilet and bath
- 1 utility/maid's room
- 1 parking slots
- Functional kitchen
- European-grade bathroom fixtures
- Rangehood & cooktop
- · Airconditioning & water heater in all rooms
- Provision for ACCU & additional storage area
- Floor-to-ceiling windows
- · Low-emissivity windows
- Turn-over: Sep 2025