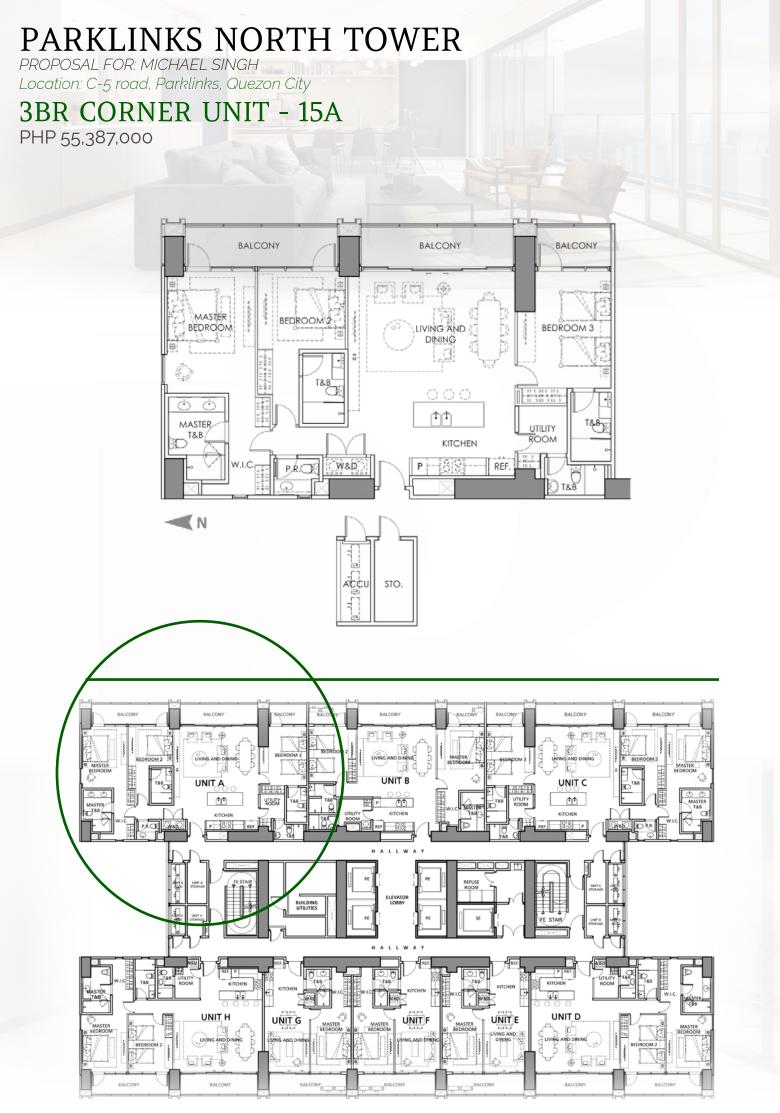

## PARKLINKS NORTH TOWER

PROPOSAL FOR: MICHAEL SINGH Location: C-5 road, Parklinks, Quezon City

### 3BR CORNER UNIT - 15A

PHP 55,387,000

14.5% COMPOUNDED ANNUAL GROWTH RATE

Within the newest 35-hectare Parklinks Estate

A luxury development on top of 5-storey Greenbelt-like mall

With easy access thru C-5 road, future C-6 and Parklinks-Eastwood flyover

## **DETAILS**

- 198 sqm corner unit
- 15th floor, Northeast corner
- 1 utility/maid's room
- 2 parking slots
- Functional kitchen
- European-grade bathroom fixtures
- Rangehood & cooktop
- Airconditioning & water heater in all rooms
- Provision for ACCU & additional storage area
- Floor-to-ceiling windows
- · Low-emissivity glass
- · Double-glazed windows